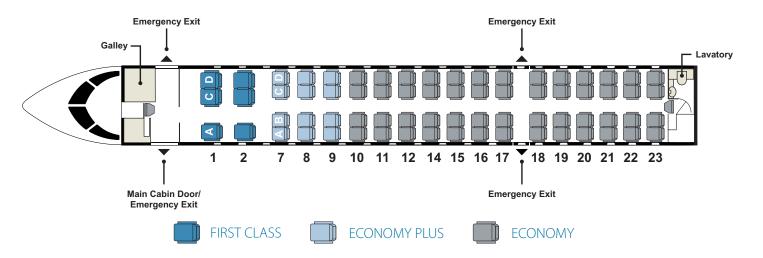

Ceiling

| Passengers                       |                             |          |           |  |
|----------------------------------|-----------------------------|----------|-----------|--|
| Number                           | 70                          |          |           |  |
| Engines                          |                             |          |           |  |
| Number                           | Two GE CF34-8C5B1 turbofans |          |           |  |
| Thrust                           | 13,790 pounds at takeoff    |          |           |  |
| Dimensions                       |                             |          |           |  |
| Length Overall                   | 106 ft                      | 8 in     | (32.51 m) |  |
| Wingspan                         | 76 ft                       | 3 in     | (23.20 m) |  |
| Height Overall                   | 24 ft                       | 10 in    | (7.57 m)  |  |
| Cabin Maximum Width (centerline) | 8 ft                        | 5 in     | (2.57 m)  |  |
| Maximum Cabin Height             | 6 ft                        | 2.25 in  | (1.89 m)  |  |
| Seat Width                       |                             |          |           |  |
| United First                     |                             | 19.75 in |           |  |
| United Economy Plus              |                             | 17.25 in |           |  |
| United Economy                   |                             | 17.25 in |           |  |