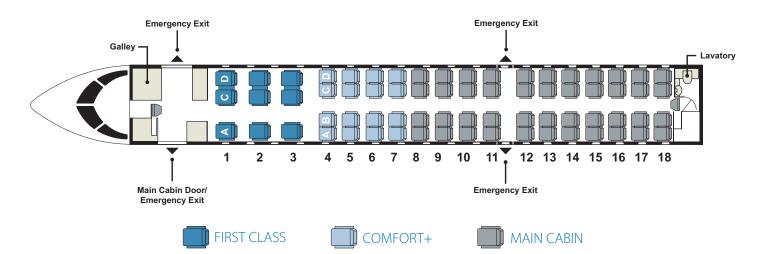

Economy

| Passengers                       |                             |          |           |  |
|----------------------------------|-----------------------------|----------|-----------|--|
| Number                           | 69                          |          |           |  |
| Engines                          |                             |          |           |  |
| Number                           | Two GE CF34-8C5B1 turbofans |          |           |  |
| Thrust                           | 13,790 pounds at takeoff    |          |           |  |
| Dimensions                       |                             |          |           |  |
| Length Overall                   | 106 ft                      | 8 in     | (32.51 m) |  |
| Wingspan                         | 76 ft                       | 3 in     | (23.20 m) |  |
| Height Overall                   | 24 ft                       | 10 in    | (7.57 m)  |  |
| Cabin Maximum Width (centerline) | 8 ft                        | 5 in     | (2.57 m)  |  |
| Maximum Cabin Height             | 6 ft                        | 2.25 in  | (1.89 m)  |  |
| Seat Width                       |                             |          |           |  |
| First                            |                             | 19.75 in |           |  |
| Economy Comfort                  |                             | 17.25 in |           |  |