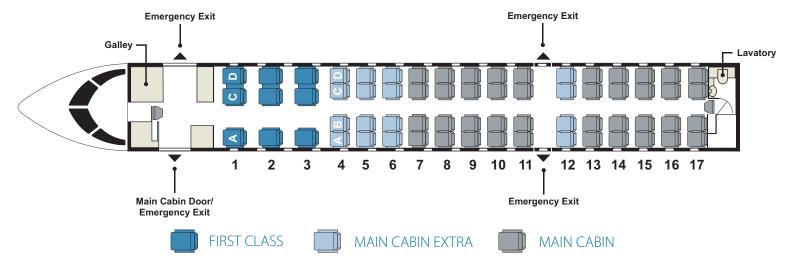

| Passengers                       |                             |          |           |  |
|----------------------------------|-----------------------------|----------|-----------|--|
| Number                           | 65                          |          |           |  |
| Engines                          |                             |          |           |  |
| Number                           | Two GE CF34-8C5B1 turbofans |          |           |  |
| Thrust                           | 13,790 pounds at takeoff    |          |           |  |
| Dimensions                       |                             |          |           |  |
| Length Overall                   | 106 ft                      | 8 in     | (32.51 m) |  |
| Wingspan                         | 76 ft                       | 3 in     | (23.20 m) |  |
| Height Overall                   | 24 ft                       | 10 in    | (7.57 m)  |  |
| Cabin Maximum Width (centerline) | 8 ft                        | 5 in     | (2.57 m)  |  |
| Maximum Cabin Height             | 6 ft                        | 2.25 in  | (1.89 m)  |  |
| Seat Width                       |                             |          |           |  |
| First                            |                             | 19.75 in |           |  |
| Main Cabin Extra                 |                             | 17.25 in |           |  |
| Main Cabin                       |                             | 17.25 in |           |  |