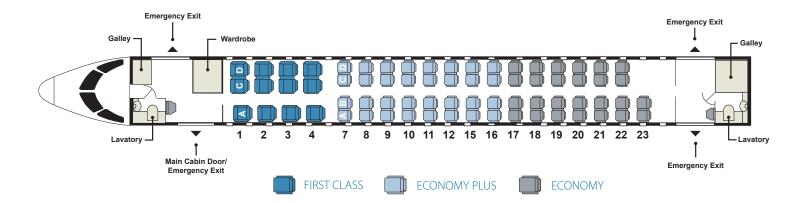

| Passengers                 |                           |         |           |  |
|----------------------------|---------------------------|---------|-----------|--|
| Number                     | 70                        |         |           |  |
| Engines                    |                           |         |           |  |
| Number                     | Two GE CF34-8E5 turbofans |         |           |  |
| Thrust                     | 13,800 pounds at takeoff  |         |           |  |
| Dimensions                 |                           |         |           |  |
| Length Overall             | 103 ft                    | 11 in   | (31.68 m) |  |
| Wingspan                   | 94 ft                     | 2 in    | (28.70 m) |  |
| Height Overall             | 32 ft                     | 3 in    | (9.82 m)  |  |
| Cabin Maximum Width        | 9 ft                      | 0 in    | (2.74 m)  |  |
| (centerline)               |                           |         |           |  |
| Maximum Cabin Height       | 6 ft                      | 0.56 in | (2.0 m)   |  |
| Seat Width                 |                           |         |           |  |
| United First               |                           | 20 in   |           |  |
| <b>United Economy Plus</b> |                           | 18 in   |           |  |
| United Economy             |                           | 18 in   |           |  |